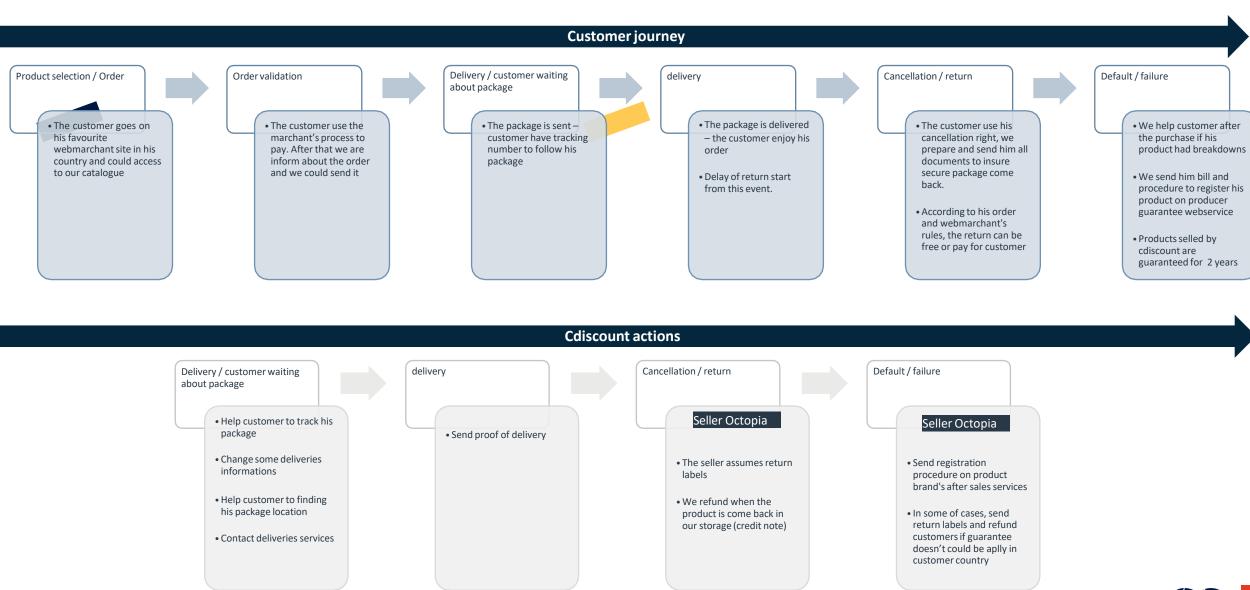

### The **Octopia Products** offer can be summarized in three main steps:

1. Retrieve and publish the Cdiscount Catalog: Integrate our catalog into the existing offer in your online shop or push out our products to your shops on various marketplaces. Thanks to the credentials provided by us, you can access the Cdiscount products catalog available on our FTP server. This one includes all the essential information for the publication of the offer: stock, categories, prices... This catalog is updated every 4 hours.

- 2. Transmit your orders to Octopia: When you receive an order, you just have to transmit it to us by respecting the file template provided for this purpose. Orders are then recorded directly in our system every 15 minutes. Our logistic team takes care of the preparation in the meantime.
- **3. Tracking your orders**: Thanks to the various reports provided by Octopia, you can check the correct integration of your orders in our system, identify any errors, track the delivery of your parcels or access to your invoices.

## **Setting up the FTP Solution**

**Package Preparation** 

**Final** 

Customer

Orders are collected

Products DescriptionStock available

(complete white branding)