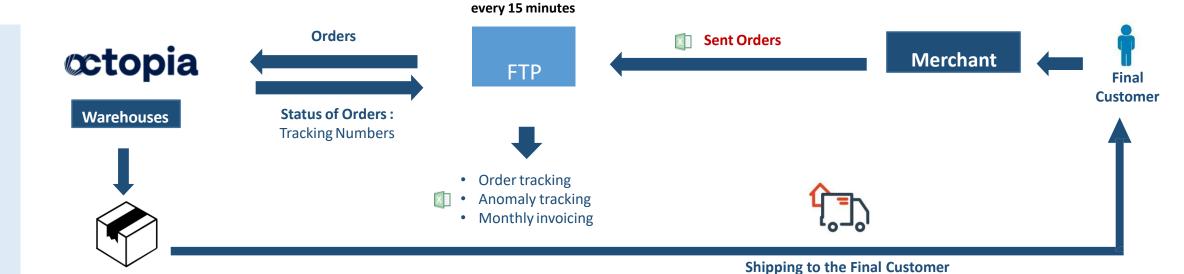

- 2. Transmit your orders to Octopia: When you receive an order, you just have to transmit it to us by respecting the file template provided for this purpose. Orders are then recorded directly in our system every 15 minutes. Our logistic team takes care of the preparation in the meantime.
- **3. Tracking your orders**: Thanks to the various reports provided by Octopia, you can check the correct integration of your orders in our system, identify any errors, track the delivery of your parcels or access to your invoices.

## **Order tracking**

Cdiscount Dropshipping automatically generates the following 3 documents:

- The "Compliance report" to find out if the file has been filled in correctly, it will then be integrated into the dropshipment string.
- "Anomaly tracking" lists all the orders integrated over the current day and states if they have been sent for picking or not.
- "Order tracking" details preparation for the orders accepted

## 3.2: Anomaly tracking

Anomaly tracking lists the orders integrated over the current day to state for each order whether it is processed or refused.

The processed orders are then listed in the order tracking document.

Processed order tracking is updated 3 times a day, at 5:30, at 11:00 and at 16:30.

This overview file contains a rolling 30-day order archive and provides the following details for each order:

- Its status (created, validated, picked, shipped, etc.)
- carrier tracking.