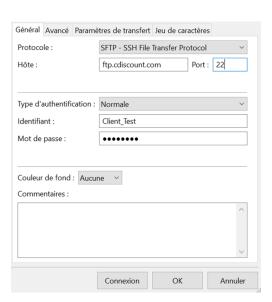

The authentication information is sent by Cdiscount via a E-mail containing .ppk files. The access can be done thanks to an FTP solution as Filezilla according the following process:

- 1. Open Filezilla and select « File > Site Manager > New Site »
- 2. Select SFTP SSH File Transfer Protocol
- 3. Host: ftp.cdiscount.com
- 4. Port: 22
- 5. Authentification Type: Normal
- 6. Login: LOGIN communicated by Cdiscount in your welcome Email.
- 7. Password: LOGIN communicated by Cdiscount in your welcome Email.
- 8. Click on OK: Your Catalogue is available « Catalogue\_YOURCOMPANY\_inter.csv »