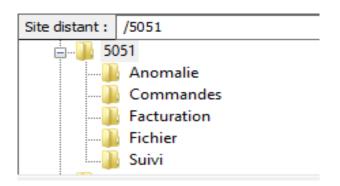

#### 2. : Uploading and retrieving files

To place your orders, you have to use the Order FTP.

This FTP is different from the catalogue FTP.

The login and identification key have been sent through E-mail (Cf. 2.1: Access the product Catalogue for more detail).

The FTP access contains 5 folders:

- Commandes
- Anomalie
- Suivi
- Fichier
- Facturation

You have to place your order files into the "Commandes" folder.

Orders may be placed 24/7 on the FTP server.